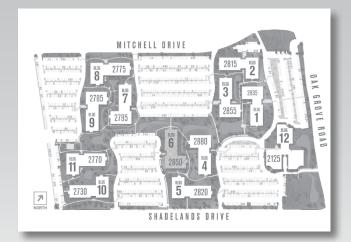

## WALNUT CREEK EXECUTIVE PARK

SUITE 201 ±7,376

The distributor of this communication is performing acts for which a real estate license is required. The information contained herein has been obtained from sources deemed reliable but has not been verified and no guarantee, warranty or representation, either express or implied, is made with respect to such information. Terms of sale or lease and availability are subject to change or withdrawal without notice.

## 2850 Shadelands Drive

Building 6, Suite 201

Knute Bucklew
Senior Managing Director
925.974.0240
knute.bucklew@nmrk.com
CA RE License #01332731

**CLICK HERE** 

**FOR VIRTUAL TOUR** 

Danny Bartz Director 925.974.0231 danny.bartz@nmrk.com CA RE License #01971819